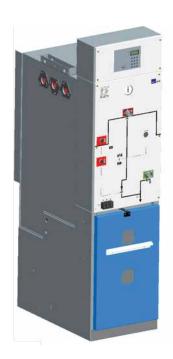

# Protection cubicle with vacuum circuit breaker.

## Standard Equipment

- Triple-phase load break switch RV36, class E3 according to IEC 62271-103, SF<sub>6</sub>-insulation
- Vacuum circuit breaker with integrated self-powered protection relay, current transformers and open release
- Interlocked earthing switch with rated making capacity up to 50 kA downstream of the capacity switch
- Cable support
- Door interlock
- Sockets for capacitive voltage detector with parallel testing possibility HR/LR
- Voltage indicators
- LV compartment