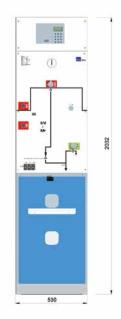

# **SPECIFICATIONS & DIMENSIONS**

| Rated Voltage                   | kV | 36        |
|---------------------------------|----|-----------|
| Rated current                   | Α  | 630       |
| Short-term current              | kA | 20        |
| Time of the short               | s  | 3         |
| duration of current             |    |           |
| Width                           | mm | 600       |
| Depth                           | mm | 1047      |
| Height                          | mm | 1790      |
| Height between ground and end   | mm | 790       |
| socket                          |    |           |
| Height between ground and cable | mm | 310       |
| support                         |    |           |
|                                 |    |           |
| Weight                          | kg | 352       |
| IAC AFL                         |    | 16kA - 1s |