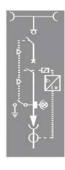

## Standard Equipment

- Triple-phase load break switch RV36, class E3 according to IEC 62271-103, SF<sub>6</sub>-insulation
- Vacuum circuit breaker with integrated self-powered protection relay, current transformers and open release
- Interlocked earthing switch with rated making capacity up to 50 kA downstream of the capacity switch
- Cable support
- Door interlock
- Sockets for capacitive voltage detector with parallel testing possibility HR/LR
- Voltage indicators
- LV compartment

## **APPLICATION**

Protection of descending feeders with circuit breaker, transformer and MV-equipment protection.