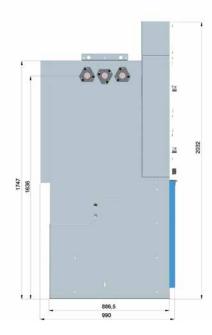

# **SPECIFICATIONS & DIMENSIONS**

| Rated Voltage                   | kV | 36        |
|---------------------------------|----|-----------|
| Rated current                   | Α  | 630       |
| Short-term current              | kA | 20        |
| Time of the short               | s  | 3         |
| duration of current             |    |           |
| Width                           | mm | 600       |
| Depth                           | mm | 1047      |
| Height                          | mm | 1790      |
| Height between ground and end   | mm | 790       |
| socket                          |    |           |
| Height between ground and cable | mm | 310       |
| support                         |    |           |
|                                 |    |           |
| Weight                          | kg | 352       |
| IAC AFL                         |    | 16kA - 1s |